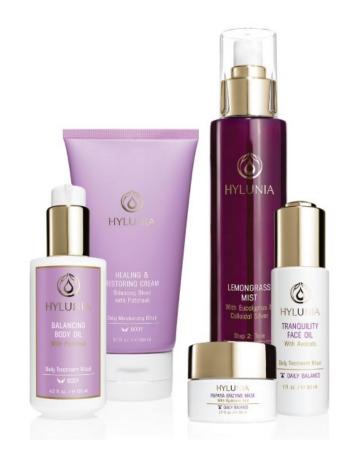

#### BUT, WE HAVE SOME BRAND NEW PRODUCTS!

Hyaluronic Cream Mask

Hyaluronic Cleansing Cream

Moisture Infusion

Healing & Restoring Cream

Uplifting Blend with Citrus

C HYLUNIA

Healing & Restoring Cream Balancing Blend with Patchouli

#### HYALURONIC CREAM MASK

- ✓ A rich, hydrating blend of hyaluronic acid and cocoa butter
- ✓ Hydrates, soothes and calms dry, dehydrated skin
- Green tea and chrysanthemum reduce and calm redness and irritation
- Vitamin A neutralizes free radicals and prevents oxidative cellular destructive and mutation

#### HYALURONIC CLEANSING CREAM

- A rich creamy cleanser that deep cleans and infuses maximum moisture
- ✓ For dry, dehydrated, sensitive and mature skin
- ✓ Rose extract hydrates and soothes, reduces redness
- Neem extract minimizes inflammation

## **MOISTURE INFUSION**

- ✓ daily moisturizer for dry, dehydrated, sensitive mature skin types
- ✓ Renewing and nourishing
- Padina Pavonica reduces fine lines and wrinkles
- Peptides improve elasticity and tone and has a lifting, tightening effect
- Stem cells synthesize collagen and elastin and neutralizes free radicals

Healing & Restoring Cream Uplifting Blend with Citrus Healing & Restoring Cream Balancing Blend with Patchouli

#### **BODY OILS**

Uplifting Body Oil-contains sweet orange essential oil for an uplifting aroma.

Balancing Body Oil-contains patchouli, mandarin orange, lavender and ylang ylang essential oils for a calming, balancing aroma.