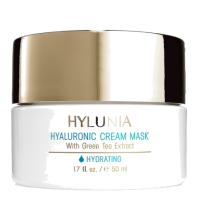

#### HYALURONIC CREAM MASK

- ✓ A rich, hydrating blend of hyaluronic acid and cocoa butter
- ✓ Hydrates, soothes and calms dry, dehydrated skin
- Green tea and chrysanthemum reduce and calm redness and irritation
- Vitamin A neutralizes free radicals and prevents oxidative cellular destructive and mutation