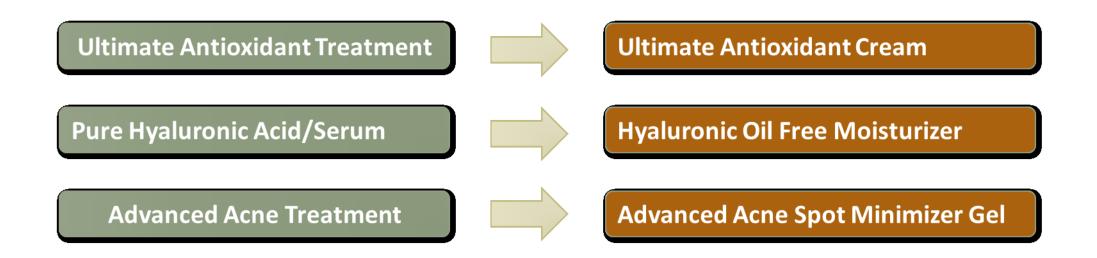

t hydrates and soothes, reduces redness
- Neem extract minimizes inflammation





## **MOISTURE INFUSION**

- ✓ daily moisturizer for dry, dehydrated, sensitive mature skin types
- ✓ Renewing and nourishing
- Padina Pavonica reduces fine lines and wrinkles
- Peptides improve elasticity and tone and has a lifting, tightening effect
- Stem cells synthesize collagen and elastin and neutralizes free radicals





Healing & Restoring Cream Uplifting Blend with Citrus Healing & Restoring Cream Balancing Blend with Patchouli

#### **BODY OILS**

Uplifting Body Oil-contains sweet orange essential oil for an uplifting aroma.

Balancing Body Oil-contains patchouli, mandarin orange, lavender and ylang ylang essential oils for a calming, balancing aroma.



#### SOME PRODUCT NAMES HAVE BEEN CHANGED





#### SOME PRODUCT NAMES HAVE BEEN CHANGED





#### **PRICING CHANGES**

The new packaging components are sized differently, changing the amount of product in each container therefore prices had to be modified.





#### PRODUCTS THAT HAVE BEEN IMPROVED





#### WHAT ARE PLANT STEM CELLS?

- They originate in a plant's stem. They are known for the vitality of the plant.
- They contain two key components: growth factors, which play a role in cell division, the growth of new cells, and the production of collagen and elastin; and proteins, which regulate that stem-cell division. When applied to your skin, these two components help firm wrinkles and slow the development of new lines.







#### WHAT HAPPENED TO THE ANTI-MICROBIAL COMPLEX?

It is still in the formula it just appears on th