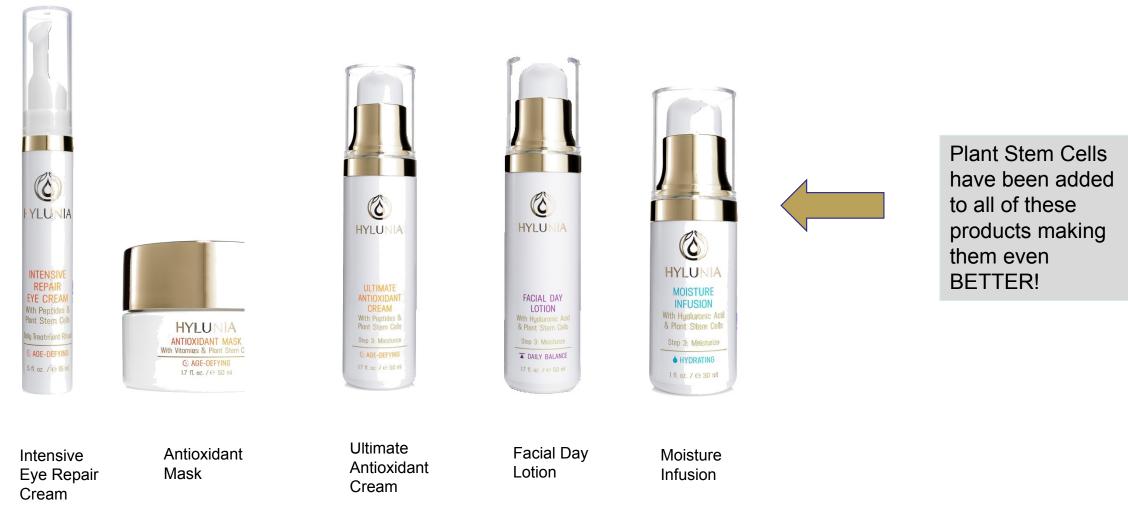

#### PRODUCTS THAT HAVE BEEN IMPROVED

#### WHAT ARE PLANT STEM CELLS?

- They originate in a plant's stem. They are known for the vitality of the plant.
- They contain two key components: growth factors, which play a role in cell division, the growth of new cells, and the production of collagen and elastin; and proteins, which regulate that stem-cell division. When applied to your skin, these two components help firm wrinkles and slow the development of new lines.