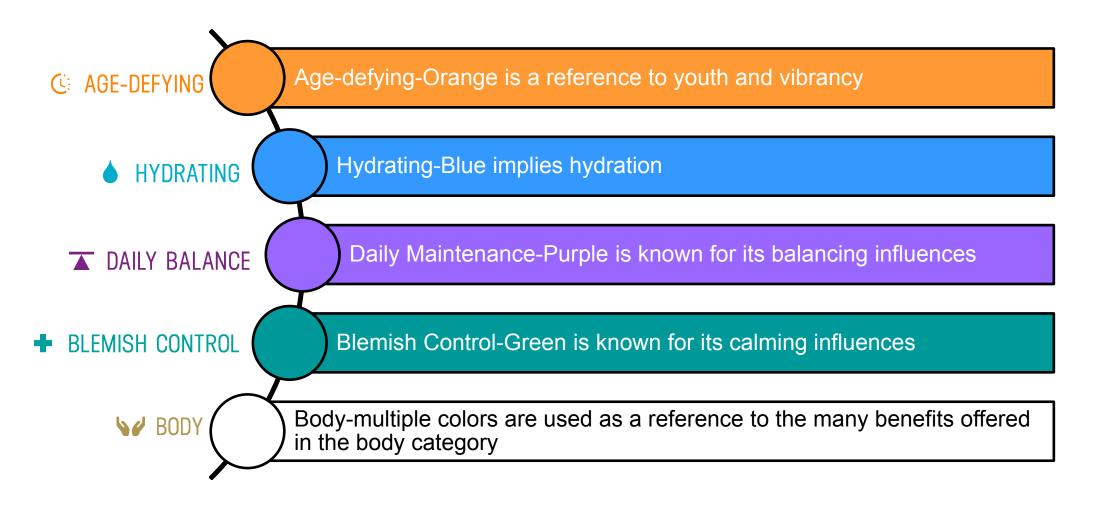

# C: AGE-DEFYING

**HYDRATING** 

# **DAILY BALANCE**

# BLEMISH CONTROL

More youthful looking skin

Revives dry skin

Balances normal / combination skin

Controls acne/oily skin

Hydrates and protects

#### WHAT DO THE COLORS REPRESENT?