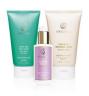

#### **BODY OILS**

Uplifting Body Oil-contains sweet orange essential oil for an uplifting aroma.

Balancing Body Oil-contains patchouli, mandarin orange, lavender and ylang ylang essential oils for a calming, balancing aroma.