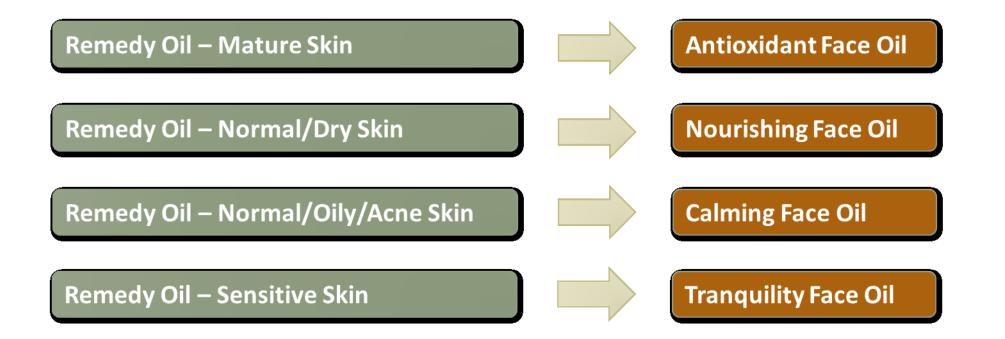

extract minimizes inflammation





## **MOISTURE INFUSION**

- ✓ daily moisturizer for dry, dehydrated, sensitive mature skin types
- ✓ Renewing and nourishing
- Padina Pavonica reduces fine lines and wrinkles
- Peptides improve elasticity and tone and has a lifting, tightening effect
- Stem cells synthesize collagen and elastin and neutralizes free radicals





Healing & Restoring Cream Uplifting Blend with Citrus Healing & Restoring Cream Balancing Blend with Patchouli

#### **BODY OILS**

Uplifting Body Oil-contains sweet orange essential oil for an uplifting aroma.

Balancing Body Oil-contains patchouli, mandarin orange, lavender and ylang ylang essential oils for a calming, balancing aroma.



#### SOME PRODUCT NAMES HAVE BEEN CHANGED





#### SOME PRODUCT NAMES HAVE BEEN CHANGED





#### **PRICING CHANGES**

The new packaging components are sized differently, changing the amount of product in each container therefore prices had to be modified.





#### PRODUCTS THAT HAVE BEEN IMPROVED





#### WHAT ARE PLANT STEM CELLS?

- They originate in a plant's stem. They are known for the vitality of the plant.
- They contain two key components: growth factors, which play a role in cell division, the growth of new cells, and the production of collagen and elastin; and proteins, which regulate that stem-cell division. When applied to your skin, these two components help firm wrinkles and slow the development of new lines.







#### WHAT HAPPENED TO THE ANTI-MICROBIAL COMPLEX?

It is still in the formula it just appears on the label differently, due to INCI standards we c