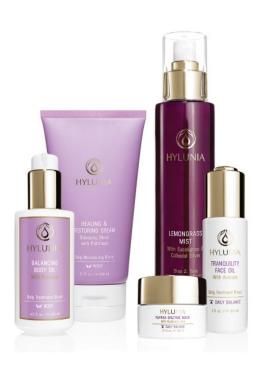

#### BUT, WE HAVE SOME BRAND NEW PRODUCTS!

Hyaluronic Cream Mask

Hyaluronic Cleansing Cream

Moisture Infusion

Healing & Restoring Cream

Uplifting Blend with Citrus

C HYLUNIA

Healing & Restoring Cream Balancing Blend with Patchouli

#### HYALURONIC CREAM MASK

- ✓ A rich, hydrating blend of hyaluronic acid and cocoa butter
- ✓ Hydrates, soothes and calms dry, dehydrated skin
- Green tea and chrysanthemum reduce and calm redness and irritation
- Vitamin A neutralizes free radicals and prevents oxidative cellular destructive and mutation

#### HYALURONIC CLEANSING CREAM

- A rich creamy cleanser that deep cleans and infuses maximum moisture
- ✓ For dry, dehydrated, sensitive and mature skin
- ✓ Rose extract hydrates and soothes, reduces redness
- Neem extract minimizes inflammation

## **MOISTURE INFUSION**

- ✓ daily moisturizer for dry, dehydrated, sensitive mature skin types
- ✓ Renewing and nourishing
- Padina Pavonica reduces fine lines and wrinkles
- Peptides improve elasticity and tone and has a lifting, tightening effect
- Stem cells synthesize collagen and elastin and neutralizes free radicals

Healing & Restoring Cream Uplifting Blend with Citrus Healing & Restoring Cream Balancing Blend with Patchouli

#### **BODY OILS**

Uplifting Body Oil-contains sweet orange essential oil for an uplifting aroma.

Balancing Body Oil-contains patchouli, mandarin orange, lavender and ylang ylang essential oils for a calming, balancing aroma.